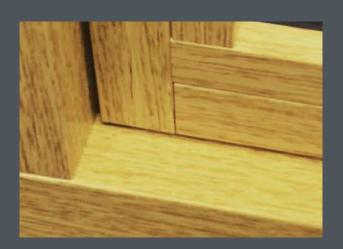

#### 9 CHAMBER DESIGN

R<sup>2</sup> HAS BEEN ENGINEERED TO MEET CURRENT AND ANTICIPATED FUTURE STANDARDS, MADE TO CEN A WALL THICKNESS WHICH IS THE HIGHEST CLASSIFICATION IN EUROPE. OTHER WINDOW FRAMES TYPICALLY OFFER 3 OR 5 CHAMBERS AND ARE USUALLY 70MM WIDE, R<sup>2</sup> HAS 9 CHAMBERS AND IS 100MM WIDE, RESULTING IN SUPERIOR THERMAL, ACOUSTIC, STRENGTH AND SECURITY PERFORMANCES.