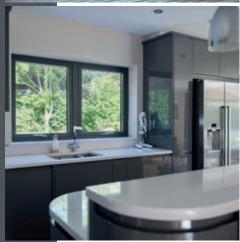

#### **STYLES**

R2 CAN BE MADE INTO MANY STYLES INCLUDING OPEN-OUT WINDOWS, SHAPED WINDOWS, FIXED WINDOWS. FRENCH WINDOWS, BAY AND BOW WINDOWS, ORANGERIES, CONSERVATORIES. SINGLE AND FRENCH DOORS. THE POSSIBILITIES ARE ENDLESS! FULLY PERSONALISE WITH OUR RANGE OF UNIQUE COLOUR OPTIONS AND HARDWARE.