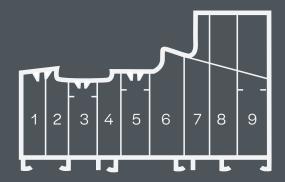

#### 9 CHAMBER DESIGN

R<sup>2</sup> HAS BEEN ENGINEERED TO MEET CURRENT AND ANTICIPATED FUTURE STANDARDS, MADE TO CEN A WALL THICKNESS WHICH IS THE HIGHEST CLASSIFICATION IN EUROPE. OTHER WINDOW FRAMES TYPICALLY OFFER 3 OR 5 CHAMBERS AND ARE USUALLY 70MM WIDE, R<sup>2</sup> HAS 9 CHAMBERS AND IS 100MM WIDE, RESULTING IN SUPERIOR THERMAL, ACOUSTIC, STRENGTH AND SECURITY PERFORMANCES.