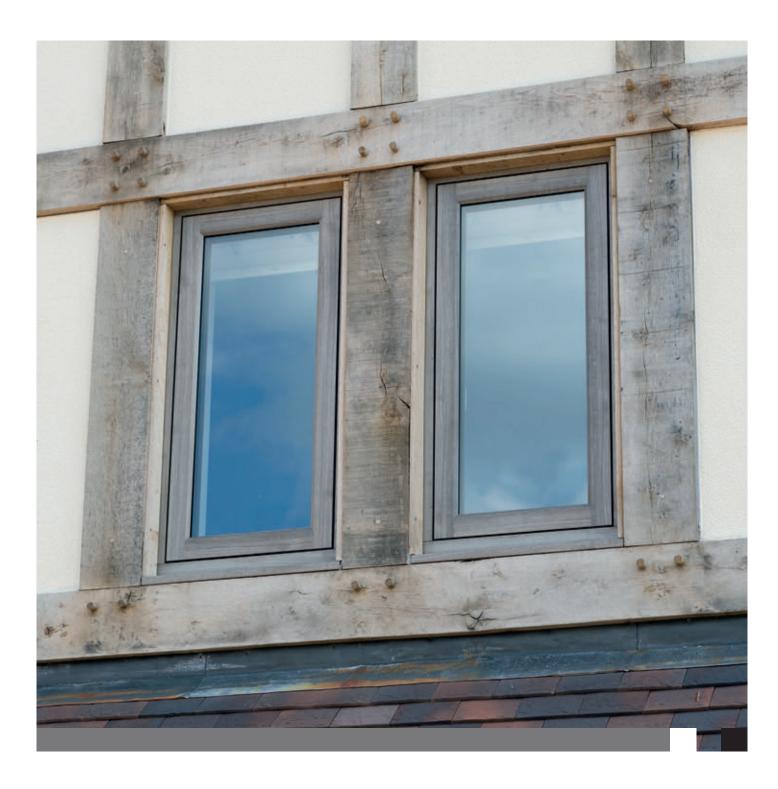

#### **EQUAL SIGHT-LINES**

R<sup>2</sup> IS BUILT TO UNQUESTIONABLE MARKET LEADING DESIGN STANDARDS, THIS EFFECTIVE AND HIGH PERFORMANCE SOLUTION OFFERS CLEAN LINES AND ADVANCED FUNCTIONALITY. AN ELEGANTLY FLUSH SASH EXTERIOR AND A UNIQUE SQUARE INTERIOR GIVES RESIDENCE<sup>2</sup> ITS BOLD AND MODERN APPEARANCE. ALL GLASS SIGHT-LINES ARE PERFECTLY EQUAL PROVIDING SYMMETRY, COMPLEMENTING THE INTERNAL STYLISH SQUARE DETAIL.

#### 9 CHAMBER DESIGN

R<sup>2</sup> HAS BEEN ENGINEERED TO MEET CURRENT AND ANTICIPATED FUTURE STANDARDS, MADE TO CEN A WALL THICKNESS WHICH IS THE HIGHEST CLASSIFICATION IN EUROPE. OTHER WINDOW FRAMES TYPICALLY OFFER 3 OR 5 CHAMBERS AND ARE USUALLY 70MM WIDE, R<sup>2</sup> HAS 9 CHAMBERS AND IS 100MM WIDE, RESULTING IN SUPERIOR THERMAL, ACOUSTIC, STRENGTH AND SECURITY PERFORMANCES.