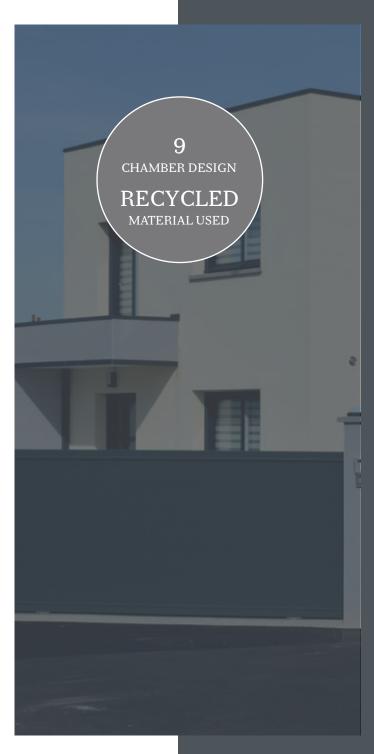

#### MAINTENANCE FREE

PVCU IS AN INSULATING MATERIAL, KEEPING YOU COSY IN THE WINTER AND COOL IN THE SUMMER, CONTRIBUTING TO LOWER ENERGY BILLS AND CARBON EMISSIONS. ALL OUR WINDOWS AND DOORS CAN BE FULLY RECYCLED UP TO 20 TIMES, MEANING A LIFE SPAN OF OVER 300 YEARS AND WE ACTUALLY INCLUDE A RECYCLED MATERIAL SECTION WITHIN THE PROFILES. AS FOR MAINTENANCE, THERE'S VERY LITTLE, NO TOXIC PAINTS, PRIMERS, PRESERVATIVES OR FUNGICIDES TO KEEP YOUR WINDOWS LOOKING NEW; A SIMPLE WIPE CLEAN WILL DO THAT.

#### 9 CHAMBER DESIGN

R<sup>2</sup> HAS BEEN ENGINEERED TO MEET CURRENT AND ANTICIPATED FUTURE STANDARDS, MADE TO CEN A WALL THICKNESS WHICH IS THE HIGHEST CLASSIFICATION IN EUROPE. OTHER WINDOW FRAMES TYPICALLY OFFER 3 OR 5 CHAMBERS AND ARE USUALLY 70MM WIDE, R<sup>2</sup> HAS 9 CHAMBERS AND IS 100MM WIDE, RESULTING IN SUPERIOR THERMAL, ACOUSTIC, STRENGTH AND SECURITY PERFORMANCES.