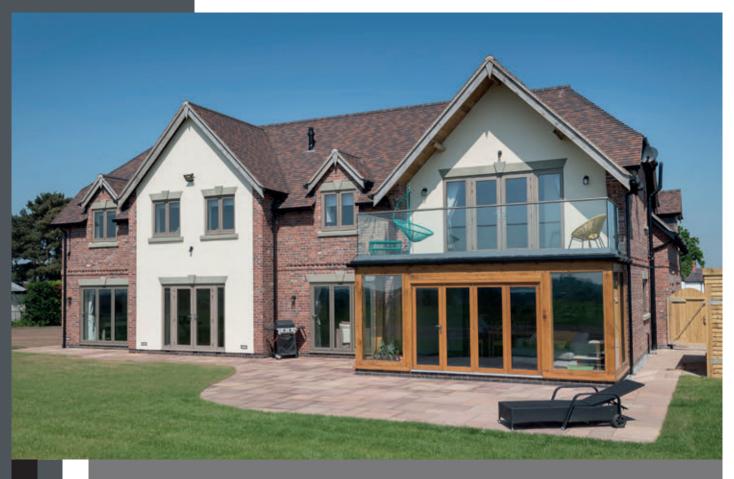

#### **STYLES**

R2 CAN BE MADE INTO MANY STYLES INCLUDING OPEN-OUT WINDOWS, SHAPED WINDOWS, FIXED WINDOWS. FRENCH WINDOWS, BAY AND BOW WINDOWS, ORANGERIES, CONSERVATORIES. SINGLE AND FRENCH DOORS. THE POSSIBILITIES ARE ENDLESS! FULLY PERSONALISE WITH OUR RANGE OF UNIQUE COLOUR OPTIONS AND HARDWARE.

#### OPEN-IN AND OPEN-OUT DOOR SOLUTION

AVAILABLE IN A WIDE RANGE OF STYLES, OUR STYLISH DOOR SYSTEMS ARE SUITABLE FOR BOTH OPEN-IN AND OPEN-OUT APPLICATIONS, DESIGNED WITH PERFORMANCE AND FLEXIBILITY IN MIND. EACH DOOR IS AVAILABLE IN SINGLE AND DOUBLE CONFIGURATIONS MAKING THEM IDEAL FOR ANY PROPERTY.