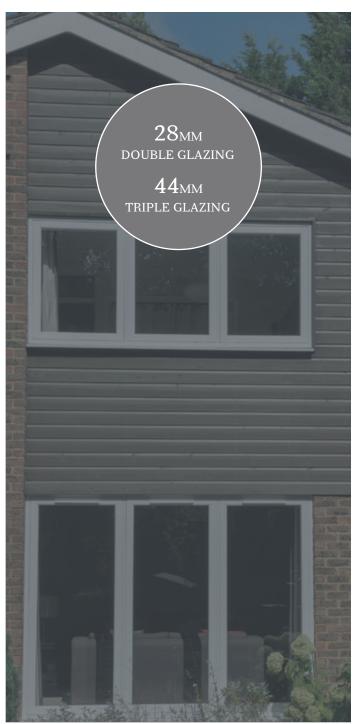

#### **ENERGY EFFICIENCY**

R<sup>2</sup> HAS MARKET LEADING THERMAL AND ACOUSTIC VALUES. CERTIFIED WITH A WINDOW ENERGY RATING OF A++ IT ACCOMMODATES THE MOST THERMALLY AND ACOUSTICALLY EFFICIENT 44MM TRIPLE GLAZING AND 28MM DOUBLE GLAZING, ATTAINING U-VALUES OF 0.79 W/M²K WITH TRIPLE GLAZING, PASSIVHAUS STANDARD AND 1.2 WITH DOUBLE GLAZING, FAR SURPASSING THE BRITISH BUILDING REGULATION REQUIREMENTS.