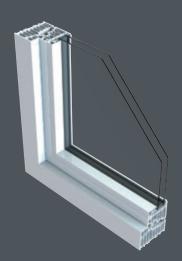

#### **EQUAL SIGHT-LINES**

R<sup>2</sup> IS BUILT TO UNQUESTIONABLE MARKET LEADING DESIGN STANDARDS, THIS EFFECTIVE AND HIGH PERFORMANCE SOLUTION OFFERS CLEAN LINES AND ADVANCED FUNCTIONALITY. AN ELEGANTLY FLUSH SASH EXTERIOR AND A UNIQUE SQUARE INTERIOR GIVES RESIDENCE<sup>2</sup> ITS BOLD AND MODERN APPEARANCE. ALL GLASS SIGHT-LINES ARE PERFECTLY EQUAL PROVIDING SYMMETRY, COMPLEMENTING THE INTERNAL STYLISH SQUARE DETAIL.

#### 9 CHAMBER DESIGN

R<sup>2</sup> HAS BEEN ENGINEERED TO MEET CURRENT AND ANTICIPATED FUTURE STANDARDS, MADE TO CEN A WALL THICKNESS WHICH IS THE HIGHEST CLASSIFICATION IN EUROPE. OTHER WINDOW FRAMES TYPICALLY OFFER 3 OR 5 CHAMBERS AND ARE USUALLY 70MM WIDE, R<sup>2</sup> HAS 9 CHAMBERS AND IS 100MM WIDE, RESULTING IN SUPERIOR THERMAL, ACOUSTIC, STRENGTH AND SECURITY PERFORMANCES.