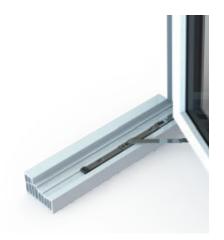

#### 9 CHAMBER DESIGN

R<sup>2</sup> HAS BEEN ENGINEERED TO MEET CURRENT AND ANTICIPATED FUTURE STANDARDS, MADE TO CEN A WALL THICKNESS WHICH IS THE HIGHEST CLASSIFICATION IN EUROPE. OTHER WINDOW FRAMES TYPICALLY OFFER 3 OR 5 CHAMBERS AND ARE USUALLY 70MM WIDE, R<sup>2</sup> HAS 9 CHAMBERS AND IS 100MM WIDE, RESULTING IN SUPERIOR THERMAL, ACOUSTIC, STRENGTH AND SECURITY PERFORMANCES.