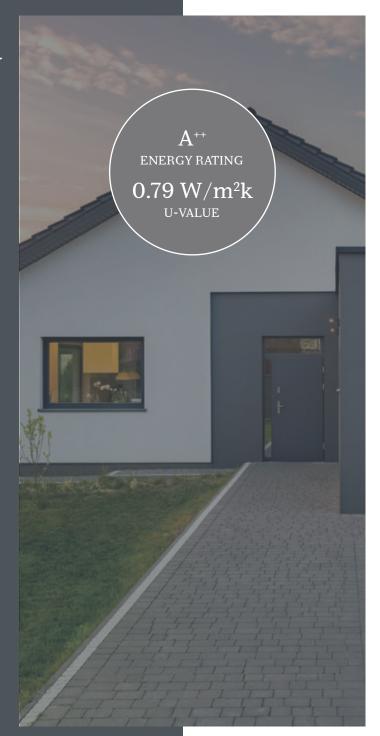

#### **ENERGY EFFICIENCY**

R<sup>2</sup> HAS MARKET LEADING THERMAL AND ACOUSTIC VALUES. CERTIFIED WITH A WINDOW ENERGY RATING OF A++ IT ACCOMMODATES THE MOST THERMALLY AND ACOUSTICALLY EFFICIENT 44MM TRIPLE GLAZING AND 28MM DOUBLE GLAZING, ATTAINING U-VALUES OF 0.79 W/M²K WITH TRIPLE GLAZING, PASSIVHAUS STANDARD AND 1.2 WITH DOUBLE GLAZING, FAR SURPASSING THE BRITISH BUILDING REGULATION REQUIREMENTS.