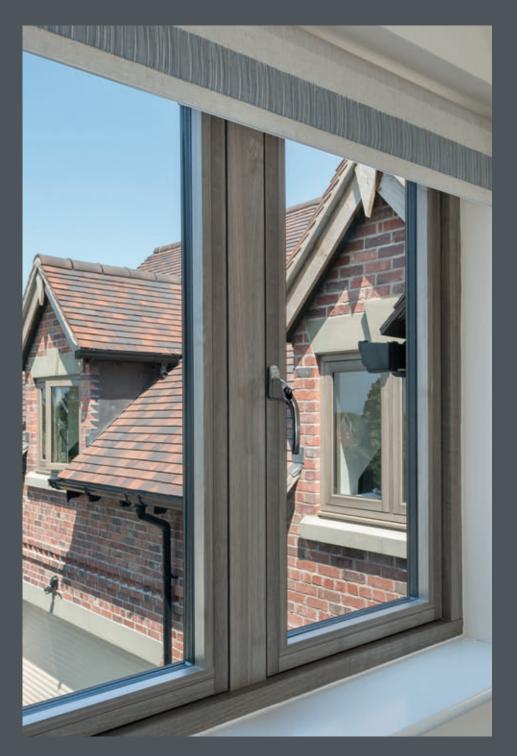

#### **EQUAL SIGHT-LINES**

R<sup>2</sup> IS BUILT TO UNQUESTIONABLE MARKET LEADING DESIGN STANDARDS, THIS EFFECTIVE AND HIGH PERFORMANCE SOLUTION OFFERS CLEAN LINES AND ADVANCED FUNCTIONALITY. AN ELEGANTLY FLUSH SASH EXTERIOR AND A UNIQUE SQUARE INTERIOR GIVES RESIDENCE<sup>2</sup> ITS BOLD AND MODERN APPEARANCE. ALL GLASS SIGHT-LINES ARE PERFECTLY EQUAL PROVIDING SYMMETRY, COMPLEMENTING THE INTERNAL STYLISH SQUARE DETAIL.

#### **LOCK & HINGE RETENTION**

R<sup>2</sup> BOASTS SUPERIOR SCREW RETENTION
REINFORCEMENTS, LOCKS AND HINGES ARE SECURED
FIRMLY INTO POSITION. IT IS ALSO SPECIFICALLY DESIGNED
TO ACCOMMODATE THE ADDITIONAL WEIGHT OF TRIPLE
GLAZED UNITS, ALLOWING HEAVY DUTY HINGES TO FIT AND
OPERATE PERFECTLY.